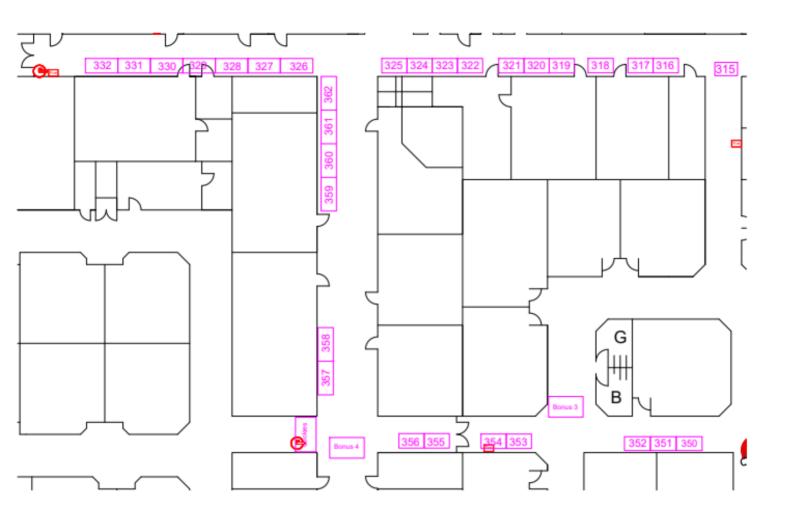

#### **Map Overview**

# **Main Hallway North Loop**

| 315     | Karpat Creations         | 350-351 | Trendy Mama Boutique                        |
|---------|--------------------------|---------|---------------------------------------------|
| 316     | Marianne Drainer         | 352     | 100% Soy Wax Melts                          |
| 317-318 | Kassidy's Kloset         | 353-354 | Roadrunner Designs, Inc.                    |
| 319-321 | Scott's Reclaimed Forest | 355-356 | Jennifer Burkett – Hand painted wood crafts |
| 322-323 | Coasters & Co            | Bonus 4 | Birdy Bakery                                |
| 324-325 | Kay's Creations          | 357-358 | Lawrence Wills                              |
| 326-328 | Celestibeth Creations    | 359     | Beeweavers                                  |
| 329     | The Mandypoo Store       | 360     | High Flying Designs                         |
| 330-332 | Vosse                    | 361-362 | K.L. Bavarian Wax Art                       |