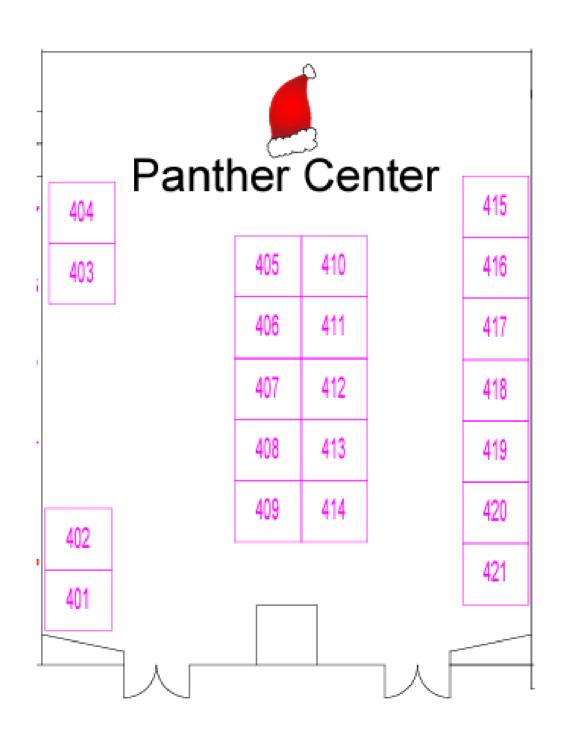

#### **Panther Center**

| 401-402 | Sara Ren Designs                | 412-413 | Katie Lawson Design LLC |
|---------|---------------------------------|---------|-------------------------|
| 403-404 | Jane's Country Needle           | 414     | J.O. Birds              |
| 405     | Kaci's Crafts                   | 415-417 | Mckenzie's Infinity LLC |
| 406-407 | Unique Tree Designs             | 418-419 | The Tiny Till Co        |
| 408-409 | Roddy Wood Working              | 420-421 | Barn & Bottles          |
| 410-411 | Hodge Podge Flower and Photo Co |         |                         |