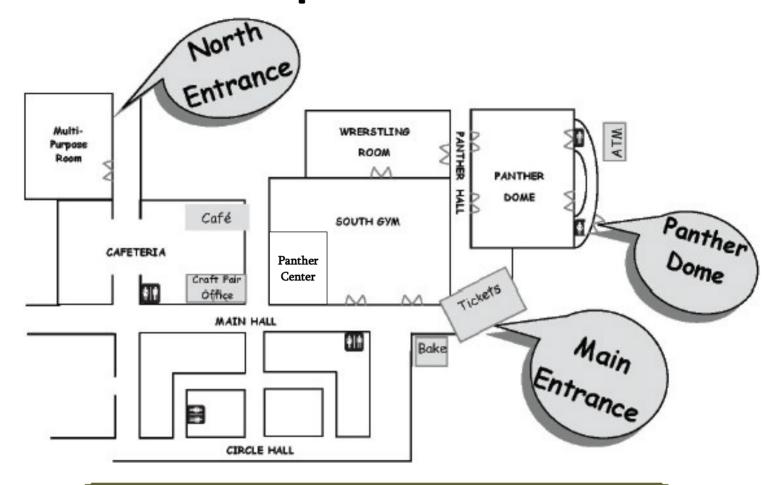

rica Grand Nationals Finalist in 2018 with the show titled, "Stretching the Canvas." The Marching Panthers performed in The Tournament of Roses Parade on January 1, 2022.

We are very excited to announce the O'Fallon Marching Panthers will perform in The Macy's Thanksgiving Parade on Thanksgiving Day, 2023. This would not be possible without you!

#### **Upcoming Events:**

November 10th - 12th: Bands of America Grand Nationals - Indianapolis,

Indiana

November 25th: O'Fallon Christmas Parade – Downtown O'Fallon, IL



# Tve got a Golden Ticket!

577

Are you going to be one of the lucky craft fair visitors to receive one?



Volunteers will be handing out Golden
Tickets both days to shoppers to trade
for an item donated by one of our
FABULOUS vendors!

Good Luck!

#### **Map Overview**



#### A Special Thank You















David Hamm
OTHS Band Alumni

#### **2022 BAND BISTRO MENU & PRICES**

#### **Breakfast**

Biscuits & Gravy \$5
Wood Bakery Glazed Donut \$0.75
Fruit Yogurt Parfait \$3
Pancake Sausage Stick \$2.50
Fresh Fruit (Banana or Apple) \$1
(Milk and Juice also available)

#### Lunch

Chicken Salad Croissant \$5.50
Cheese Burger \$5
Hamburger \$4.50
Teriyaki Chicken Bowl \$6
Chili Bowl \$3 (with Cheese \$3.50)
Soup and Salad \$6

Saturday Only Chick Fil A Chicken Sandwich \$5
Sunday Only Edley's Pulled Pork Sandwich \$5.50

#### **Snacks & Sides**

Nachos \$4
Soft Pretzel \$2.50 (w/ cheese \$3)
Side Salad \$3 (Italian or Ranch)
Carrots/Ranch Cup \$2
Cookies/Candy \$1.50
Bag of Chips \$1.25
Fruit Yogurt Parfait \$3
Fresh Fruit (Banana or Apple) \$1
Slice of P