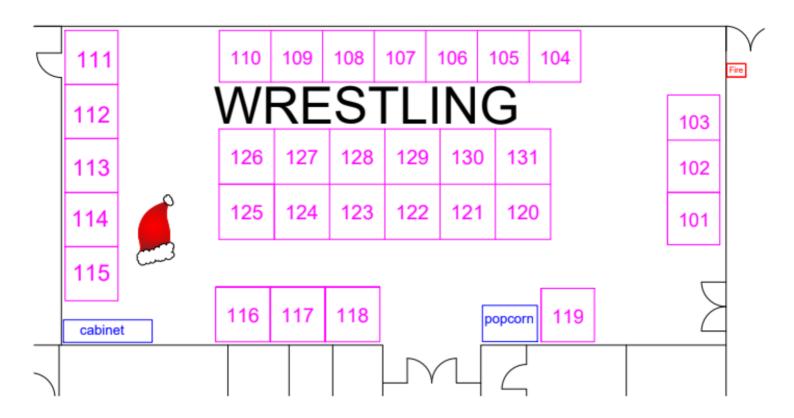

#### **Map Overview**

## **Wrestling Room**

| 101     | B Hueting Creates           | 118A-118B | Barnwood Country Crafters |
|---------|-----------------------------|-----------|---------------------------|
| 102     | Royalty Flaire              | 119       | Mary Merry Wreaths        |
| 103     | Sandewrap LLC               | 120-121   | D&B Family Designs        |
| 104     | Doodle Bear Boutique        | 122       | Bow-Dacious Beads         |
| 105     | Designs by Nov Art          | 123-125   | A Touch of Mist           |
| 106-107 | Koviak Kreations            | 126-127   | That Darn Yarn            |
| 108-109 | MDH Design                  | 128-129   | Bent Finger Crafts        |
| 110     | Blooming Rose Baby Boutique | 130       | TJ's Teacup Art           |
| 111-112 | Nature Upcycled             | 131       | D&B Family Designs        |
| 113     | My Pop Art Shop             |           | , ,                       |
| 114-115 | Willey Pottery              |           |                           |
| 116-117 | Greene Glass Designs        |           |                           |