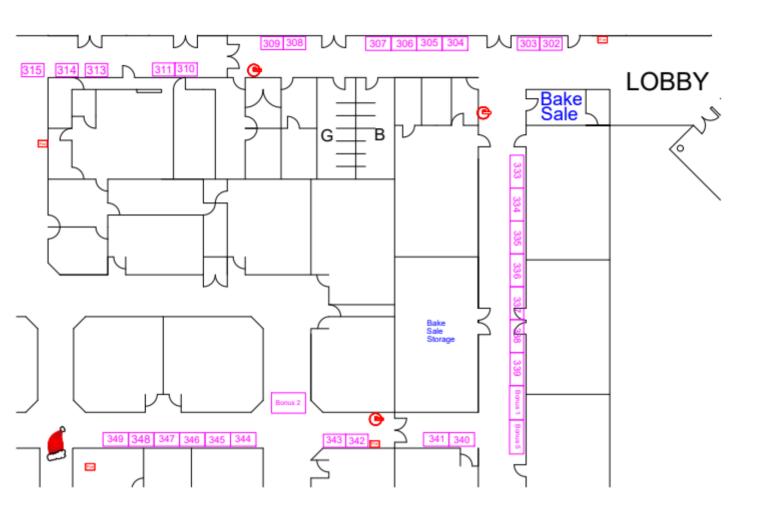

#### **Map Overview**

# **Main Hall South Loop**

| 302 -303 | Donna's Choice              | 337     | The Burning Magnolia Co     |
|----------|-----------------------------|---------|-----------------------------|
| 304-305  | The O'Fallon Antler Company | 338     | Frank Creations             |
| 306      | Twist and Bounce LLC        | 339     | The Artistry of Lady Badger |
| 307      | Smith Farmhouse Co          | 340-341 | K&B Crafts                  |
| 308-309  | Hawkins Handcrafted Leather | 342     | Kyle's Angels               |
| 310-311  | Party Queen Dips            | 343     | Feeling of Color            |
| 313-314  | SRS Designs                 | Bonus 2 | Mom's Memories              |
| 315      | Karpat Creations            | 344     | Designs by Sandi            |
| 333-334  | Nan's Uniques               | 345-346 | Nita's Needle               |
| 335-336  | The Crafty Home DIY         | 347     | CMS Cat Trees               |
|          | <del>-</del>                | 348-349 | Wreath Designs by Denise    |

# **Main Hallway North Loop**

| 315     | Karpat Creations         | 350-351 | Trendy Mama Boutique                        |
|---------|--------------------------|---------|---------------------------------------------|
| 316     | Marianne Drainer         | 352     | 100% Soy Wax Melts                          |
| 317-318 | Kassidy's Kloset         | 353-354 | Roadrunner Designs, Inc.                    |
| 319-321 | Scott's Reclaimed Forest | 355-356 | Jennifer Burkett – Hand painted wood crafts |
| 322-323 | Coasters & Co            | Bonus 4 | Birdy Bakery                                |
| 324-325 | Kay's Creations          | 357-358 | Lawrence Wills                              |
| 326-328 | Celestibeth Creations    | 359     | Beeweavers                                  |
| 329     | The Mandypoo Store       | 360     | High Flying Designs                         |
| 330-332 | Vosse                    | 361-362 | K.L. Bavarian Wax Art                       |