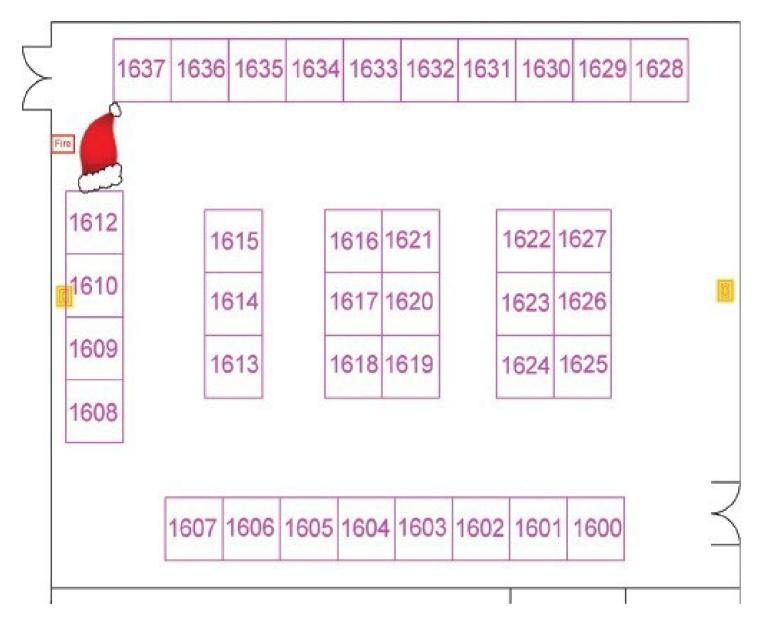

### Multipurpose Room

| 1600      | Judy Frenz                    | 1622-1623 | Kaylee B Creations and Designs by MJ |
|-----------|-------------------------------|-----------|--------------------------------------|
| 1601      | Mary's Clay                   | 1624-1625 | HSC Creations                        |
| 1602      | Dragonfly Textile Arts        | 1626      | Mini-Mi-Miniatures                   |
| 1603-1604 | AJ Crafts                     | 1627      | J and J Creations                    |
| 1605      | Let's Get Fizz-ical           | 1629-1630 | Name it Already                      |
| 1606-1607 | Creative Flare Candles, LLC   | 1631      | Art Monkey World                     |
| 1608-1609 | Hobbies Gone Wild             | 1632      | Klein Kreations                      |
| 1610-1612 | Covered Wagon Crafts          | 1633      | Ruby's Sweet Tater Crunchies         |
| 1613-1615 | Thompson Farm Soups           | 1634-1635 | Crafty Boomers                       |
| 1616-1617 | Hanging by a Nail             | 1636-1637 | Sandy's Treasures                    |
| 1618-1619 | Austin's Mohair Socks         |           |                                      |
| 1620-1621 | Blooming with Joy Tea Company |           |                                      |