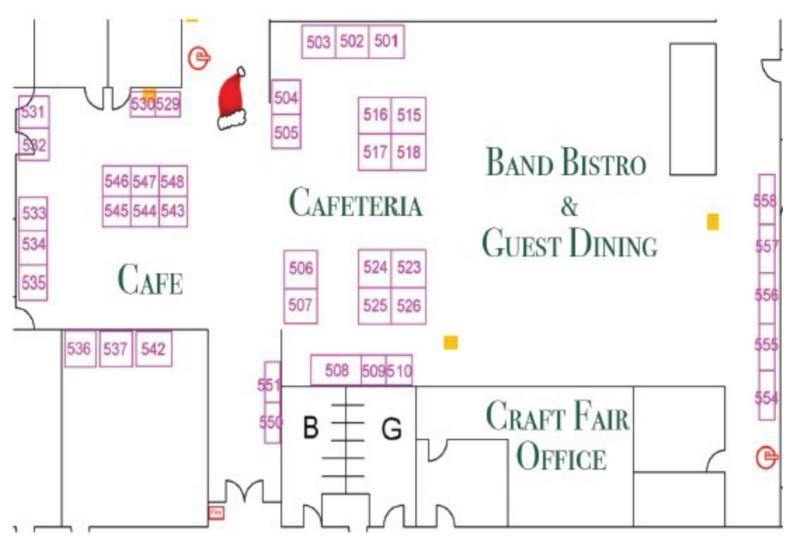

#### Cafe

| The Redbird Dragonfly | 529-530                                                                                                                                             | Glitter Co. Glam, LLC                                                                                                                                                                                                                                                                                                                     |
|-----------------------|-----------------------------------------------------------------------------------------------------------------------------------------------------|-------------------------------------------------------------------------------------------------------------------------------------------------------------------------------------------------------------------------------------------------------------------------------------------------------------------------------------------|
| Goose Creek Soap      | 531-533                                                                                                                                             | Kimberly's Florals                                                                                                                                                                                                                                                                                                                        |
| Sew Me Crafts         | 534-535                                                                                                                                             | Kimi K's Designs                                                                                                                                                                                                                                                                                                                          |
| Pop's Wood Toys       | 537-542                                                                                                                                             | Simple Xpressions                                                                                                                                                                                                                                                                                                                         |
| •                     | 543-545                                                                                                                                             | Reta's little Fashions                                                                                                                                                                                                                                                                                                                    |
| The Herb Fairy        | 546-547                                                                                                                                             | Diane's Designs                                                                                                                                                                                                                                                                                                                           |
| She sells Sea shells  | 548                                                                                                                                                 | Chef Bruiser                                                                                                                                                                                                                                                                                                                              |
| Club Dragonfly        | 550-551                                                                                                                                             | Laura Rose Sews                                                                                                                                                                                                                                                                                                                           |
| Wonka's Marker Art    | 554                                                                                                                                                 | Hearts-N-Hands Quilt Guild                                                                                                                                                                                                                                                                                                                |
| Linda Boyer           | 555-556                                                                                                                                             | All Metal Art Shop                                                                                                                                                                                                                                                                                                                        |
| Xandra Cole Designs   | 557                                                                                                                                                 | Cait Cat Co.                                                                                                                                                                                                                                                                                                                              |
|                       | Goose Creek Soap Sew Me Crafts Pop's Wood Toys The Glitzy Factory The Herb Fairy She sells Sea shells Club Dragonfly Wonka's Marker Art Linda Boyer | Goose Creek Soap       531-533         Sew Me Crafts       534-535         Pop's Wood Toys       537-542         The Glitzy Factory       543-545         The Herb Fairy       546-547         She sells Sea shells       548         Club Dragonfly       550-551         Wonka's Marker Art       554         Linda Boyer       555-556 |